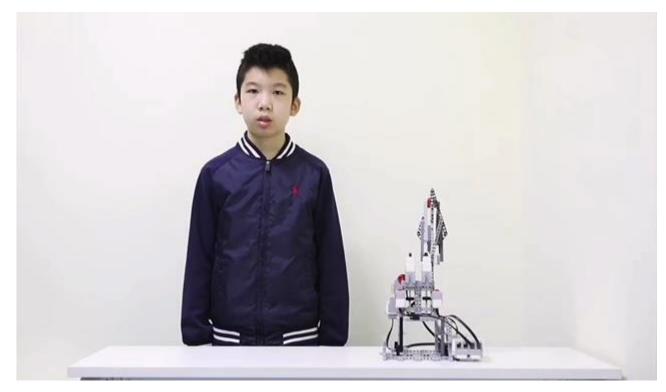

## A Smart Portable Chair

**INVENTOR: LIUQIANYI** 

AGE:12





## Introduction

The smart portable chair is mainly composed of three parts: the body, the back and the folding umbrella. In addition to providing the basic functions of the seat, there are three main functions: the folding and massaging back of the chair and the folding umbrella that opens automatically.

Check out the demo video:





## Structure diagram



One-key operation



Simple structure, easy to produce



Easy to carry





## Diagrammatic figure

portable



Intelligent

Extensive



This invention has been granted the utility model patent/patent No.2020 1735483.7 This patent was selected into the Youth Science Popularization Newspaper Sc ienceand Education Forum with ISSN 1006-6112, CN 21-0060



Patent certificate of State Intellectual Property Office of China



























It is suitable for extensive promotion to provide people with more comfortable outdoor feeling.



It is applicable to a wider scope, basically not restricted by the site.



It is suitable for serving various age groups.



This smart portable chair is easy to carry, easy to operate, easy to master.