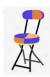

## Introduction

The smart portable chair is mainly composed of three parts: the body, the back and the folding umbrella. In addition to providing the basic functions of the seat, there are three main functions: the folding and massaging back of the chair and the folding umbrella that opens automatically.

## Structure diagram

One-key operation

Simple structure, easy to produce

Easy to carry