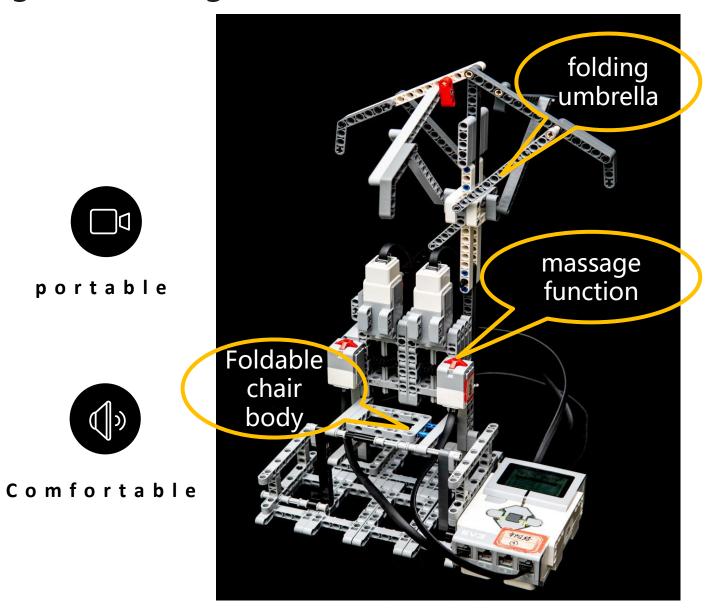

## Introduction

The smart portable chair is mainly composed of three parts: the body, the back and the folding umbrella. In addition to providing the basic functions of the seat, there are three main functions: the folding and massaging back of the chair and the folding umbrella that opens automatically.

## Diagrammatic figure

portable

Intelligent

Extensive

This invention has been granted the utility model patent/patent No.2020 1735483.7 This patent was selected into the Youth Science Popularization Newspaper Sc ienceand Education Forum with ISSN 1006-6112, CN 21-0060