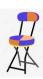

## Introduction

The smart portable chair is mainly composed of three parts: the body, the back and the folding umbrella. In addition to providing the basic functions of the seat, there are three main functions: the folding and massaging back of the chair and the folding umbrella that opens automatically.

## Structure diagram

One-key operation

Simple structure, easy to produce

Easy to carry