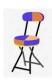

## Introduction

The smart portable chair is mainly composed of three parts: the body, the back and the folding umbrella. In addition to providing the basic functions of the seat, there are three main functions: the folding and massaging back of the chair and the folding umbrella that opens automatically.

## Structure diagram

One-key operation

Simple structure, easy to produce

Easy to carry