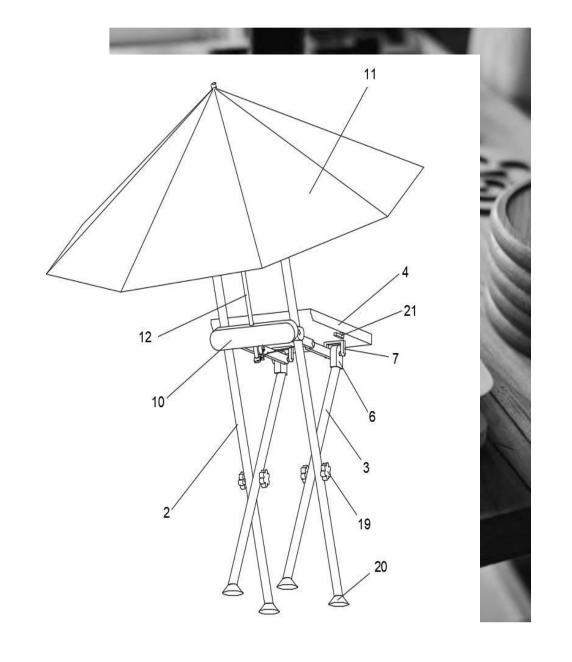

## Introduction

The smart portable chair is mainly composed of three parts: the body, the back and the folding umbrella. In addition to providing the basic functions of the seat, there are three main functions: the folding and massaging back of the chair and the folding umbrella that opens automatically.

## Structure diagram

One-key operation

Simple structure, easy to produce

Easy to carry