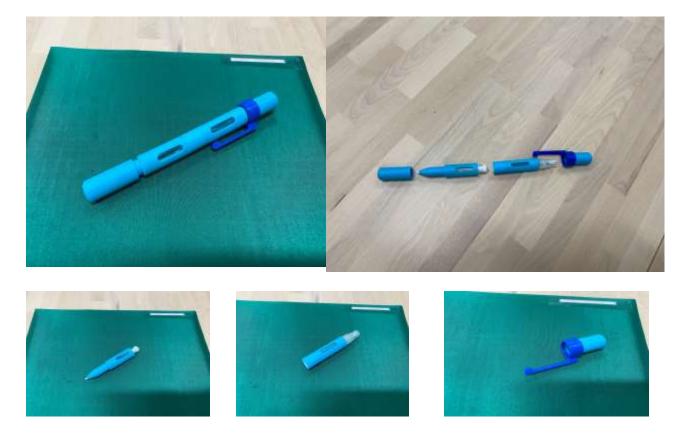

## **ANTI-PANDEMIC PEN**

COVID 19 has forced everyone to live with the new normal lifestyle. "ANTI-PANDEMIC PEN" is designed to solve the problems during the COVID-19 pandemic situation.

- Virus is spread all over the surface especially at the frequent touch point eg. Door Handle, Button in elevator and ATM, etc.
- Our hands get contaminated easily via our normal lifestyle and we need to wash hand frequently

"ANTI-PANDEMIC PEN" is developed every you need during this pandemic in the everydayused product – "Pen"

NO.1 Alcohol Spray for dry hand wash or spraying to contaminated area

NO.2 Button pressing when using elevators or ATM

NO.3 Roll-on liquid soap to wash hand with water

It will help users stay safer and less contaminated with Virus. It also can be commercialized to everyone and targeted to student and office workers who always carry pen in their everyday life.